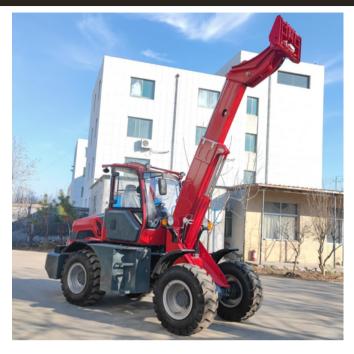

#### **Product Information: TL2500**

#### Features:

- · Cummins QSF2.8 Tier 4 55KW (75hp) Diesel
- Pilot-electrical joystick control all movements by one hand.
- Hydraulic quick hitch and front hydraulic output make attachments exchanging quick and easy.
- Telescopic Boom which can reach 4.5m to greatly increase working scope
- The articulated structure and axle transmission design make it powerful and have better pass through ability
- Radio with USB and Bluetooth.
- Quick hitch as standard.
- The seals, valves, and joystick are well-known overseas products to ensure it is reliable.
- Adjustable spring seat and option air conditioning for a more comfortable work experience.

| Model                       | TL2500                 |
|-----------------------------|------------------------|
| Lifting capacity            | 2,500 kgs (5,510 lbs)  |
| Max. Lifting Height         | 5,140mm (202")         |
| Weight                      | 5,800 kgs (12,800 lbs) |
| Max. length without fork    | 5,000mm (196.8")       |
| Max. width                  | 1950mm (76.75")        |
| Max. height to top of cabin | 2860mm (112.5")        |
| Tires                       | 16/70-20, 16ply        |
| Engine Model                | Cummins QSF2.8         |
| Engine Power                | 55KW (75 HP)           |
| Driving Brake               | disc brake             |
| Transmission                | Hydraulic converter    |
| Max. Speed                  | 18 km/h (11 mph)       |
| Driving                     | 4 wheel driving        |
| Turning Radius              | 5600mm (220.5")        |
| Track                       | 1470mm (57.8")         |
| Wheelbase                   | 2430mm (95.6")         |
| System pressure             | 20Мра                  |
| Hydraulic output            | 104 L/min (27.4 gpm)   |