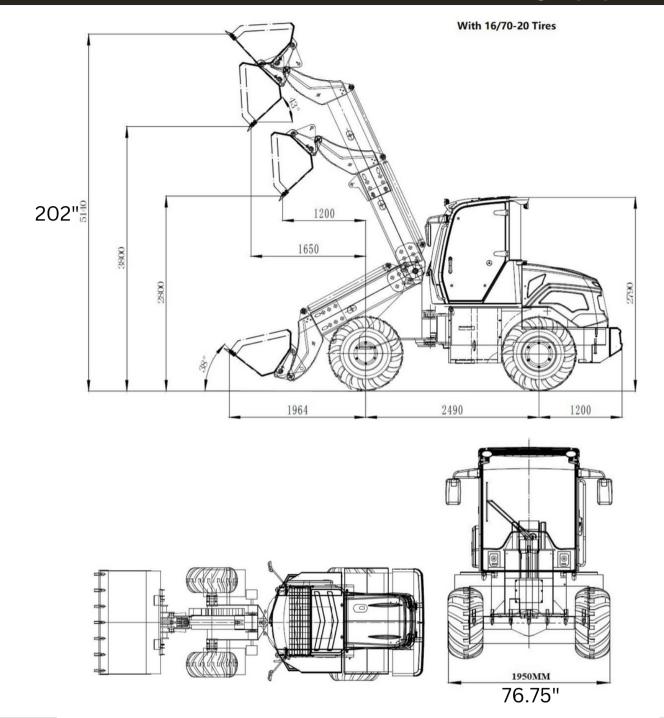

| Model                       | TL2500                 |
|-----------------------------|------------------------|
| Lifting capacity            | 2,500 kgs (5,510 lbs)  |
| Max. Lifting Height         | 5,140mm (202")         |
| Weight                      | 5,800 kgs (12,800 lbs) |
| Max. length without fork    | 5,000mm (196.8")       |
| Max. width                  | 1950mm (76.75")        |
| Max. height to top of cabin | 2860mm (112.5")        |
| Tires                       | 16/70-20, 16ply        |
| Engine Model                | Cummins QSF2.8         |
| Engine Power                | 55KW (75 HP)           |
| Driving Brake               | disc brake             |
| Transmission                | Hydraulic converter    |
| Max. Speed                  | 18 km/h (11 mph)       |
| Driving                     | 4 wheel driving        |
| Turning Radius              | 5600mm (220.5")        |
| Track                       | 1470mm (57.8")         |
| Wheelbase                   | 2430mm (95.6")         |
| System pressure             | 20Мра                  |
| Hydraulic output            | 104 L/min (27.4 gpm)   |